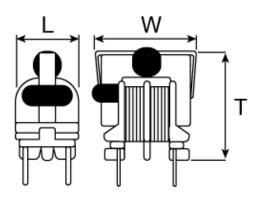

#### ■ External Dimensions

| L | 11mm max |
|---|----------|
| W | 17mm max |
| Т | 16mm max |

The data is reference only. Electrical characteristics vary depending on environment or measurement condition.